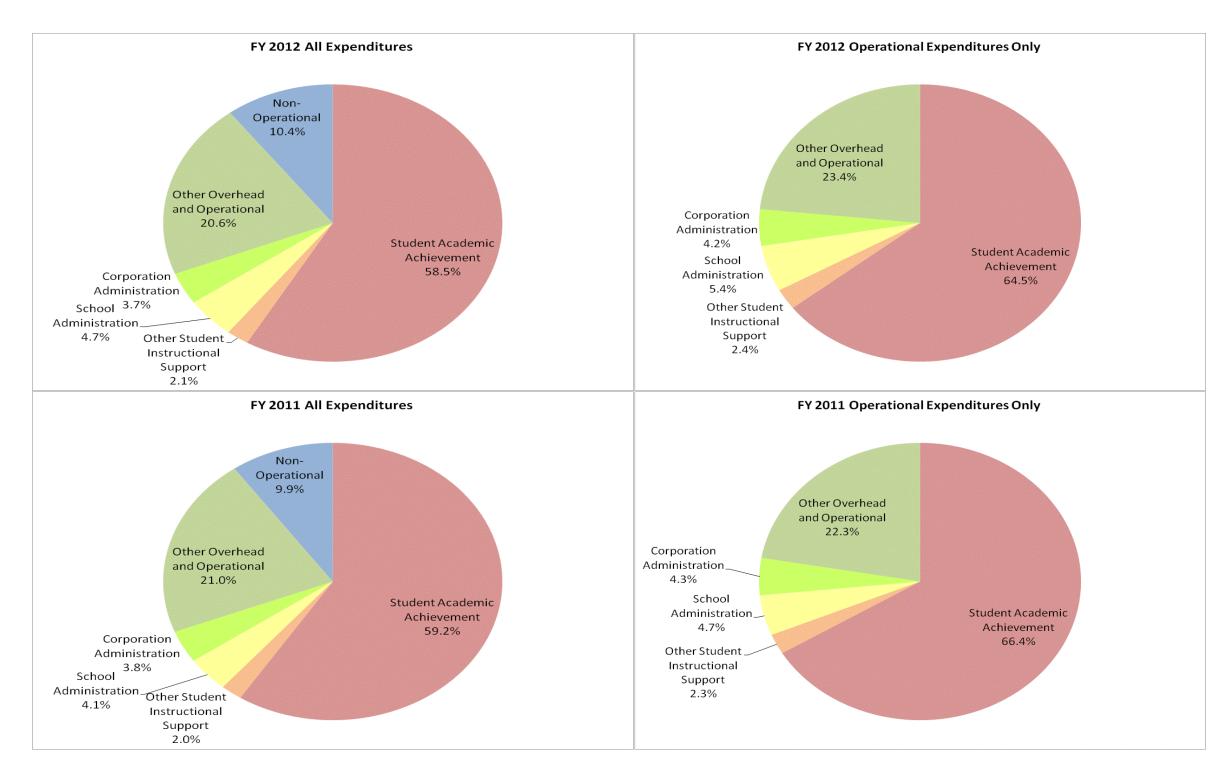

## Southwestern-Jefferson Co Con (4000)

|                                | FY06 % of Total |       |              | FY09 % of Total | FY11 % of Total |       | FY12 % of Tota |       |
|--------------------------------|-----------------|-------|--------------|-----------------|-----------------|-------|----------------|-------|
| Student Instructional Category | FY 2006         | Exp   | FY 2009      | Exp             | FY 2011         | Exp   | FY 2012        | Ехр   |
| Student Academic Achievement   | \$8,827,714     | 62.0% | \$8,430,305  | 55.3%           | \$8,033,880     | 59.2% | \$7,527,337    | 58.5% |
| Student Instructional Support  | \$833,890       | 5.9%  | \$990,002    | 6.5%            | \$833,382       | 6.1%  | \$883,536      | 6.9%  |
| Overhead and Operational       | \$3,431,846     | 24.1% | \$3,612,372  | 23.7%           | \$3,364,606     | 24.8% | \$3,131,901    | 24.3% |
| Nonoperational                 | \$1,152,344     | 8.1%  | \$2,219,168  | 14.6%           | \$1,338,563     | 9.9%  | \$1,335,393    | 10.4% |
| Grand Total                    | \$14,245,794    |       | \$15,251,847 |                 | \$13,570,431    |       | \$12,878,167   |       |